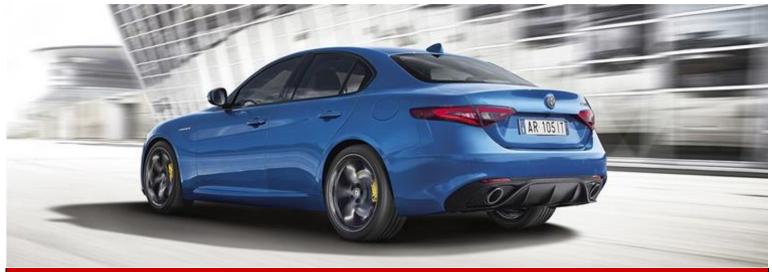

|                                              | TE                       | CHNICAL SPECIFICATIONS                           |
|----------------------------------------------|--------------------------|--------------------------------------------------|
| Engine                                       | 2.0 Turbo                | 65-20                                            |
| Capacity                                     | 2,000 cc                 |                                                  |
| Horsepower                                   | 280 hp                   |                                                  |
| Acceleration                                 | 5.2 seconds (0-100 km/h) |                                                  |
| Torque                                       | 400 @ 2,250              |                                                  |
| Gear Box                                     | 8-Speed Automatic        |                                                  |
| Drive System                                 | Rear                     |                                                  |
|                                              |                          | SAFETY                                           |
| Integrated Brake System (IBS)                |                          | Forward Collision Warning (FCW)                  |
| Rear Parking Camera                          |                          | Rear & Front Parking Sensors                     |
| Lane Departure Warning (LDW)                 |                          | Autonomous Emergency Brake (AEB)                 |
|                                              |                          | INTERIOR                                         |
| Wireless Charging                            | g Pad                    |                                                  |
| Heated front seats with electric adjustment  |                          |                                                  |
| Heated leather sports steering wheel         |                          |                                                  |
| Aluminum sports pedal set and footrest       |                          |                                                  |
| 7" TFT instrument color cluster              |                          |                                                  |
| 8.8" Color Display with 3D Navigation        |                          |                                                  |
| Touch Screen with Apple CarPlay/Android Auto |                          |                                                  |
| Panoramic roof                               |                          |                                                  |
|                                              |                          | EXTERIOR                                         |
| Doors                                        | 5 Doors                  | Sport front and rear bumpers                     |
| Length (mm)                                  | 4,643                    | • 19" Turbine alloy wheels                       |
| Width (mm)                                   | 2,024                    | Power folding mirrors                            |
| Height (mm)                                  | 1,436                    | High performance brakes & colored brake calipers |