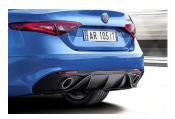

**Bi-Xenon headlamps** 

Start button integrated in leather steering wheel

Dual chrome exhaust tip

6-way power driver seat (with memory) & passenger seat