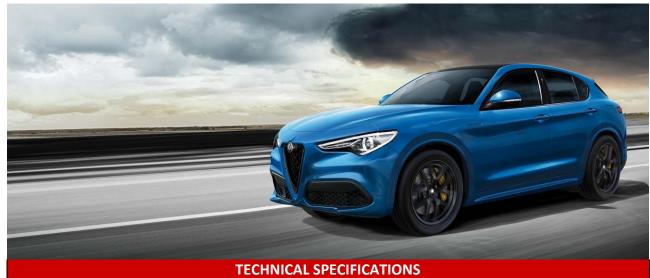

| Engine       | 2.0 Turbo Gasoline Q4    |
|--------------|--------------------------|
| Capacity     | 2,000 cc                 |
| Horsepower   | 280 hp                   |
| Acceleration | 5.7 seconds (0-100 km/h) |
| Torque       | 400 @ 2,250              |
| Gear Box     | 8-Speed Automatic        |
| Drive System | Q4 All-wheel drive       |