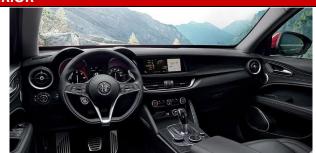

**Bi-Xenon headlamps** 

Start button integrated in leather steering wheel

20" Turbine alloy wheels

6-way power driver & passenger seats