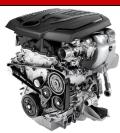

## INTERIOR

| Wireless Charging Pad                       |  |
|---------------------------------------------|--|
| Heated front seats with electric adjustment |  |
| Heated leather sports steering wheel        |  |
| Aluminum sports pedal set and footrest      |  |
| 7" TFT instrument color cluster             |  |
| 8.8" Color Display with 3D Navigation       |  |
| Apple CarPlay/Android Auto                  |  |
| Panoramic roof                              |  |