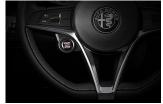

## INTERIOR

| Wireless Charging Pad                       |  |
|---------------------------------------------|--|
| Heated front seats with electric adjustment |  |
| Heated leather sports steering wheel        |  |
| Aluminum sports pedal set and footrest      |  |
| 7" TFT instrument color cluster             |  |
| 8.8" Color Display with 3D Navigation       |  |
| Apple CarPlay/Android Auto                  |  |
| Panoramic roof                              |  |

**Bi-Xenon headlamps** 

Start button integrated in leather steering wheel

20" Turbine alloy wheels

6-way power driver & passenger seats