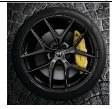

| EXTERIOR       |                     |                                                  |
|----------------|---------------------|--------------------------------------------------|
| Wheelbase (mm) | 2,818               | Sport front and rear bumpers                     |
| Length (mm)    | 4,687               | Power folding mirrors                            |
| Width (mm)     | 1,903               | High performance brakes & colored brake calipers |
| Height (mm)    | min 1,632/ max1,693 | Dual chrome exhaust tip                          |

**Bi-Xenon headlamps** 

Start button integrated in leather steering wheel

20" Turbine alloy wheels

6-way power driver & passenger seats