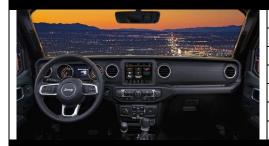

**Fuel Tank Skid Plate Shield** 

**Remote Keyless Entry** 

**Pushbutton Start** 

**Cluster 3.5 TFT B W Display** 

Uconnect 4 with 7.0 Touch Screen Display

8 Speakers

**Leather Wrapped Steering Wheel with Controls** 

**Transmission Skid Plate** 

Apple CarPlay & Google Android Auto

| SAFELL                                |                                   |  |
|---------------------------------------|-----------------------------------|--|
| Electronic Stability Control          | Hill Start Assist                 |  |
| Traction Control                      | Electronic Roll Mitigation        |  |
| Trailer Sway Damping                  | Hydraulic Assist Brake Booster    |  |
| Anti-Lock 4-Wheel FNC Disc HD Brakes  | Next Generation Front Air Bags    |  |
| Supplemental Front Seat Side Air Bags | ParkSense Rear Park Assist System |  |
| ParkView Rear Back-up Camera          | Transfer Case Skid Plate          |  |