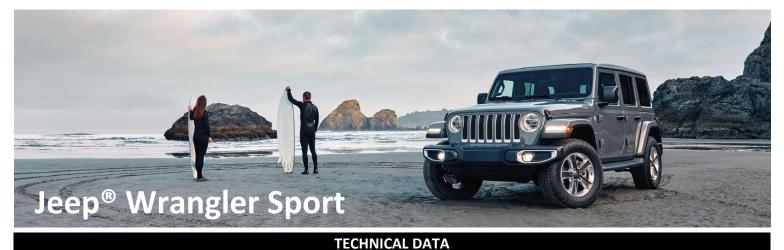

| DIMENSIONS                              |      |                           |         |  |
|-----------------------------------------|------|---------------------------|---------|--|
| Length (mm)                             | 4882 | Wheelbase (mm)            | 3008    |  |
| Width (mm)                              | 1894 | Water Fording (mm/mph)    | 760 / 5 |  |
| Height with hard top (mm)               | 1838 | Max Ground Clearance (mm) | 242     |  |
| Approach / Departure / Break over angle |      | 35.4 / 30.7 / 20.0        |         |  |